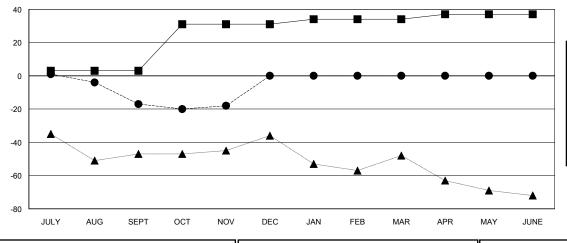

| ■ ■ MEMBER GROWTH NET GOAL    |  |
|-------------------------------|--|
| • - MEMBER GROWTH ACTUAL      |  |
| - LAST YEAR MEMBERSHIP ACTUAL |  |
|                               |  |

| DROPPED CLUBS: 0 |    |  |
|------------------|----|--|
| DROPPED MEMBERS  |    |  |
| DECEASED         | 8  |  |
| CLUB CANCELLED   | 0  |  |
| OTHER            | 34 |  |
| TOTAL            | 42 |  |